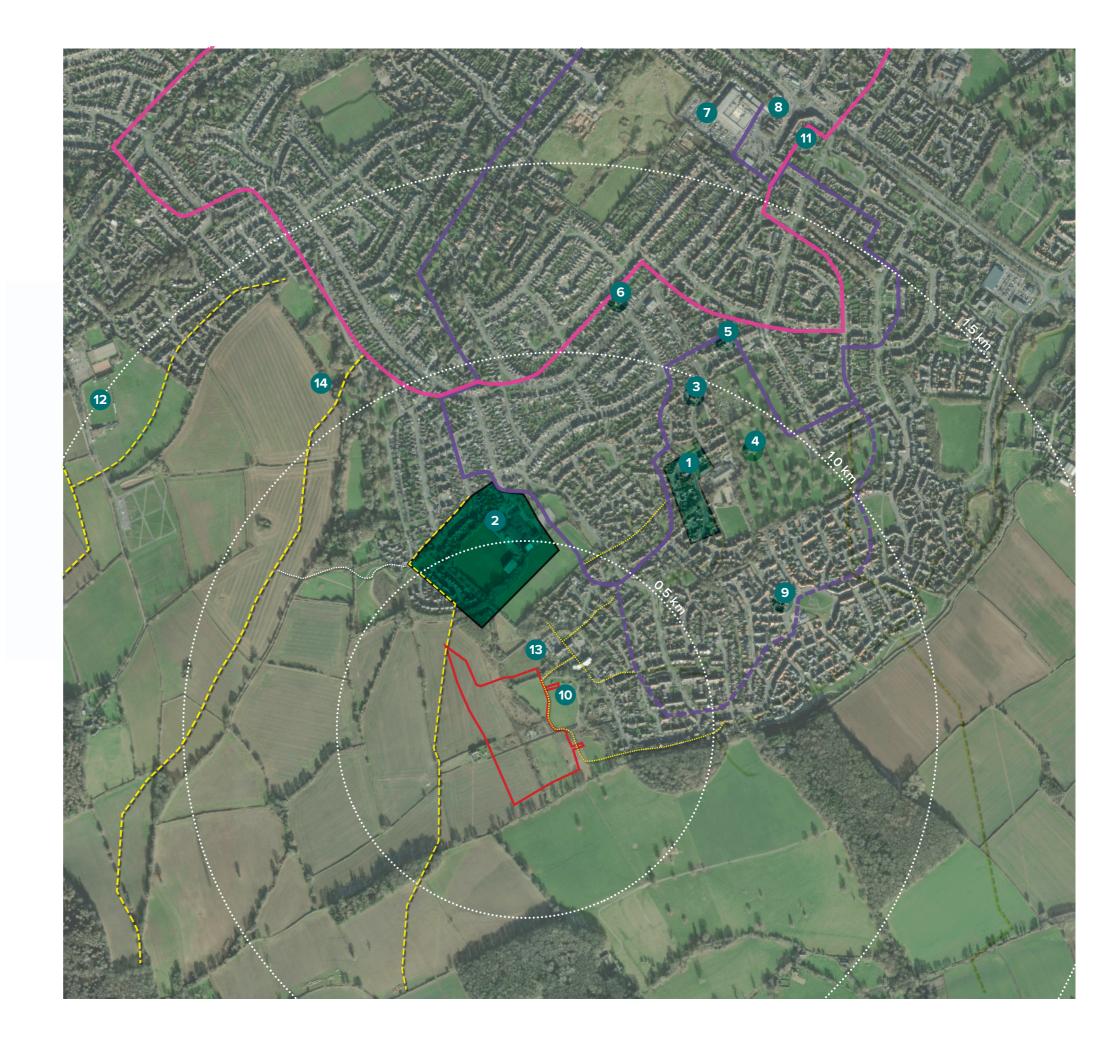

## LEGEND

- 1 Outwoods Edge Community Primary School 2 Woodbrooke Vale Arts and Science Academy 3 Hazel Road Allotments 4 Shelthorpe Golf Course 5 Nisa Convenience Store 6 Local Shops (including newsagents, vets and takeaway) 7 Tesco Supermarket and Petrol Station 8 Local Shops (including post office and pharmacy) 9 Community hub 10 Children's Play Area 11 Outwoods Medical Centre 12 Nanpantan Sports Ground 13 Rainbows Chlldren's Hospice - Meeting rooms for hire Moat Road recreation ground with children's play area Bus Route K5 Potential extension of Bus Route K5 Bus Route K11/12 Public Rights of Way Other pedestrian connections
  - Committed residential development School
  - Major retail